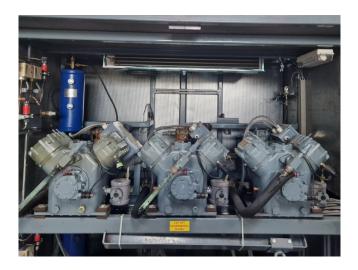

#### Used DWM D4DL5-150X-AWM/D

Used DWM / Copeland D4DL5-150X-AWM/D semi-hermetic piston compressor rack on a steel base frame. Complete with oil reservoir S-9109-CE, oil level system AC&R, pressure safety switches and sight glasses. The compressors have a total displacement of 212,7 m³/h - 50 Hz - 1450 RPM.
\*Why choose for HOS BV? We are not only the largest used refrigeration specialist in Europe, but we also deliver all equipment including an extensive test, warranty and industrial cleaning.
\*Optionally we can also perform a new paint job and arrange the logistics.

## **Specifications**

**Brand** 

| Diana                    | DVVIVI                 |
|--------------------------|------------------------|
| Туре                     | D4DL5-150X-AWM/D       |
| Refrigerant              | Freon                  |
| kW at -20°C/+40°C        | 81,2                   |
| kW at -30°C/+40°C        | 51,1                   |
| kW at -40°C/+40°C        | 29,5                   |
| kW at -45°C/+40°C        | 21,3                   |
| On steel base frame      | /                      |
| Pressure safety switches | ✓                      |
| Hp/Lp/Op                 |                        |
| Oil level system AC&R    | /                      |
| Sight Glass              | /                      |
| m3 / h                   | 212,7                  |
| Remarks                  | SN: 07B 79388 - 2007   |
|                          | SN: 08B 10894 M - 2008 |
|                          | SN: 08B 10895 M - 2008 |
| Package / Rack           | ✓                      |
| Sizes                    | 1800x1210x1060 mm      |
|                          | (LxWxH)                |
| Stock                    | 1                      |
|                          |                        |