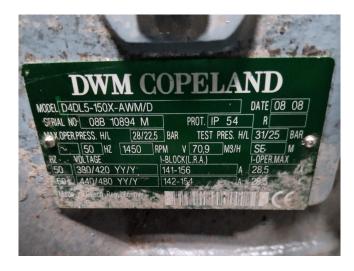

## **Specifications**

**Brand** 

| Diana                    | DVVIVI                 |
|--------------------------|------------------------|
| Туре                     | D4DL5-150X-AWM/D       |
| Refrigerant              | Freon                  |
| kW at -20°C/+40°C        | 81,2                   |
| kW at -30°C/+40°C        | 51,1                   |
| kW at -40°C/+40°C        | 29,5                   |
| kW at -45°C/+40°C        | 21,3                   |
| On steel base frame      | /                      |
| Pressure safety switches | ✓                      |
| Hp/Lp/Op                 |                        |
| Oil level system AC&R    | /                      |
| Sight Glass              | /                      |
| m3 / h                   | 212,7                  |
| Remarks                  | SN: 07B 79388 - 2007   |
|                          | SN: 08B 10894 M - 2008 |
|                          | SN: 08B 10895 M - 2008 |
| Package / Rack           | ✓                      |
| Sizes                    | 1800x1210x1060 mm      |
|                          | (LxWxH)                |
| Stock                    | 1                      |
|                          |                        |

#### Used DWM D4DL5-150X-AWM/D

Used DWM / Copeland D4DL5-150X-AWM/D semi-hermetic piston compressor rack on a steel base frame. Complete with oil reservoir S-9109-CE, oil level system AC&R, pressure safety switches and sight glasses. The compressors have a total displacement of 212,7 m³/h - 50 Hz - 1450 RPM.
\*Why choose for HOS BV? We are not only the largest used refrigeration specialist in Europe, but we also deliver all equipment including an extensive test, warranty and industrial cleaning.
\*Optionally we can also perform a new paint job and arrange the logistics.