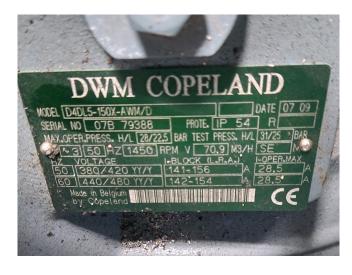

## **Specifications**

**Brand** 

| Diana                    | DVVIVI                 |
|--------------------------|------------------------|
| Туре                     | D4DL5-150X-AWM/D       |
| Refrigerant              | Freon                  |
| kW at -20°C/+40°C        | 81,2                   |
| kW at -30°C/+40°C        | 51,1                   |
| kW at -40°C/+40°C        | 29,5                   |
| kW at -45°C/+40°C        | 21,3                   |
| On steel base frame      | /                      |
| Pressure safety switches | ✓                      |
| Hp/Lp/Op                 |                        |
| Oil level system AC&R    | /                      |
| Sight Glass              | /                      |
| m3 / h                   | 212,7                  |
| Remarks                  | SN: 07B 79388 - 2007   |
|                          | SN: 08B 10894 M - 2008 |
|                          | SN: 08B 10895 M - 2008 |
| Package / Rack           | ✓                      |
| Sizes                    | 1800x1210x1060 mm      |
|                          | (LxWxH)                |
| Stock                    | 1                      |
|                          |                        |

#### Used DWM D4DL5-150X-AWM/D

Used DWM / Copeland D4DL5-150X-AWM/D semi-hermetic piston compressor rack on a steel base frame. Complete with oil reservoir S-9109-CE, oil level system AC&R, pressure safety switches and sight glasses. The compressors have a total displacement of 212,7 m³/h - 50 Hz - 1450 RPM.
\*Why choose for HOS BV? We are not only the largest used refrigeration specialist in Europe, but we also deliver all equipment including an extensive test, warranty and industrial cleaning.
\*Optionally we can also perform a new paint job and arrange the logistics.