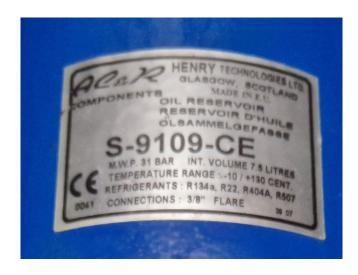

#### Used DWM D4DL5-150X-AWM/D

Used DWM / Copeland D4DL5-150X-AWM/D semi-hermetic piston compressor rack on a steel base frame. Complete with oil reservoir S-9109-CE, oil level system AC&R, pressure safety switches and sight glasses. The compressors have a total displacement of 212,7 m³/h - 50 Hz - 1450 RPM.
\*Why choose for HOS BV? We are not only the largest used refrigeration specialist in Europe, but we also deliver all equipment including an extensive test, warranty and industrial cleaning.
\*Optionally we can also perform a new paint job and arrange the logistics.