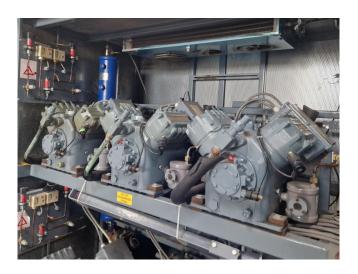

#### Used DWM D4DL5-150X-AWM/D

Used DWM / Copeland D4DL5-150X-AWM/D semi-hermetic piston compressor rack on a steel base frame. Complete with oil reservoir S-9109-CE, oil level system AC&R, pressure safety switches and sight glasses. The compressors have a total displacement of 212,7 m³/h - 50 Hz - 1450 RPM.
\*Why choose for HOS BV? We are not only the largest used refrigeration specialist in Europe, but we also deliver all equipment including an extensive test, warranty and industrial cleaning.
\*Optionally we can also perform a new paint job and arrange the logistics.

## **Specifications**

**Brand** 

| Diana                    | DVVIVI                 |
|--------------------------|------------------------|
| Туре                     | D4DL5-150X-AWM/D       |
| Refrigerant              | Freon                  |
| kW at -20°C/+40°C        | 81,2                   |
| kW at -30°C/+40°C        | 51,1                   |
| kW at -40°C/+40°C        | 29,5                   |
| kW at -45°C/+40°C        | 21,3                   |
| On steel base frame      | /                      |
| Pressure safety switches | ✓                      |
| Hp/Lp/Op                 |                        |
| Oil level system AC&R    | /                      |
| Sight Glass              | /                      |
| m3 / h                   | 212,7                  |
| Remarks                  | SN: 07B 79388 - 2007   |
|                          | SN: 08B 10894 M - 2008 |
|                          | SN: 08B 10895 M - 2008 |
| Package / Rack           | ✓                      |
| Sizes                    | 1800x1210x1060 mm      |
|                          | (LxWxH)                |
| Stock                    | 1                      |
|                          |                        |