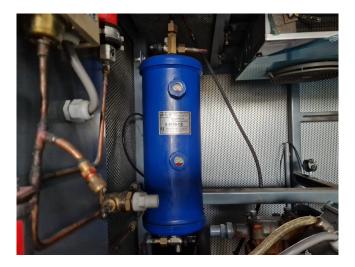

#### Used DWM D4DL5-150X-AWM/D

Used DWM / Copeland D4DL5-150X-AWM/D semi-hermetic piston compressor rack on a steel base frame. Complete with oil reservoir S-9109-CE, oil level system AC&R, pressure safety switches and sight glasses. The compressors have a total displacement of 212,7 m³/h - 50 Hz - 1450 RPM.
\*Why choose for HOS BV? We are not only the largest used refrigeration specialist in Europe, but we also deliver all equipment including an extensive test, warranty and industrial cleaning.
\*Optionally we can also perform a new paint job and arrange the logistics.