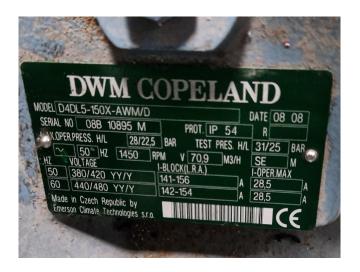

## **Specifications**

**Brand** 

| Diana                    | DVVIVI                 |
|--------------------------|------------------------|
| Туре                     | D4DL5-150X-AWM/D       |
| Refrigerant              | Freon                  |
| kW at -20°C/+40°C        | 81,2                   |
| kW at -30°C/+40°C        | 51,1                   |
| kW at -40°C/+40°C        | 29,5                   |
| kW at -45°C/+40°C        | 21,3                   |
| On steel base frame      | /                      |
| Pressure safety switches | ✓                      |
| Hp/Lp/Op                 |                        |
| Oil level system AC&R    | /                      |
| Sight Glass              | /                      |
| m3 / h                   | 212,7                  |
| Remarks                  | SN: 07B 79388 - 2007   |
|                          | SN: 08B 10894 M - 2008 |
|                          | SN: 08B 10895 M - 2008 |
| Package / Rack           | ✓                      |
| Sizes                    | 1800x1210x1060 mm      |
|                          | (LxWxH)                |
| Stock                    | 1                      |
|                          |                        |

#### Used DWM D4DL5-150X-AWM/D

Used DWM / Copeland D4DL5-150X-AWM/D semi-hermetic piston compressor rack on a steel base frame. Complete with oil reservoir S-9109-CE, oil level system AC&R, pressure safety switches and sight glasses. The compressors have a total displacement of 212,7 m³/h - 50 Hz - 1450 RPM.
\*Why choose for HOS BV? We are not only the largest used refrigeration specialist in Europe, but we also deliver all equipment including an extensive test, warranty and industrial cleaning.
\*Optionally we can also perform a new paint job and arrange the logistics.