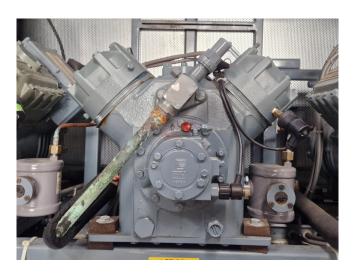

#### Used DWM D4DL5-150X-AWM/D

Used DWM / Copeland D4DL5-150X-AWM/D semi-hermetic piston compressor rack on a steel base frame. Complete with oil reservoir S-9109-CE, oil level system AC&R, pressure safety switches and sight glasses. The compressors have a total displacement of 212,7 m³/h - 50 Hz - 1450 RPM.
\*Why choose for HOS BV? We are not only the largest used refrigeration specialist in Europe, but we also deliver all equipment including an extensive test, warranty and industrial cleaning.
\*Optionally we can also perform a new paint job and arrange the logistics.