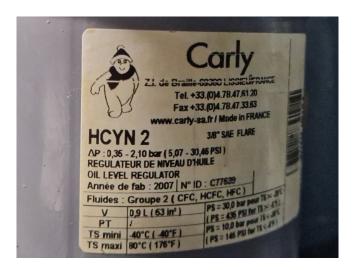

#### Used DWM D4DL5-150X-AWM/D

Used DWM / Copeland D4DL5-150X-AWM/D semi-hermetic piston compressor rack on a steel base frame. Complete with oil reservoir S-9109-CE, oil level system AC&R, pressure safety switches and sight glasses. The compressors have a total displacement of 212,7 m³/h - 50 Hz - 1450 RPM.
\*Why choose for HOS BV? We are not only the largest used refrigeration specialist in Europe, but we also deliver all equipment including an extensive test, warranty and industrial cleaning.
\*Optionally we can also perform a new paint job and arrange the logistics.