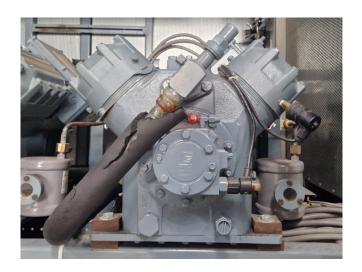

#### Used DWM D4DL5-150X-AWM/D

Used DWM / Copeland D4DL5-150X-AWM/D semi-hermetic piston compressor rack on a steel base frame. Complete with oil reservoir S-9109-CE, oil level system AC&R, pressure safety switches and sight glasses. The compressors have a total displacement of 212,7 m³/h - 50 Hz - 1450 RPM.
\*Why choose for HOS BV? We are not only the largest used refrigeration specialist in Europe, but we also deliver all equipment including an extensive test, warranty and industrial cleaning.
\*Optionally we can also perform a new paint job and arrange the logistics.