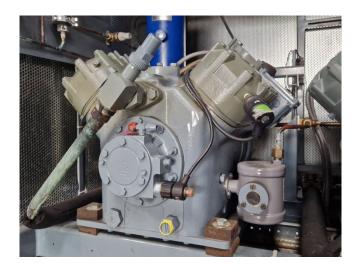

#### Used DWM D4DL5-150X-AWM/D

Used DWM / Copeland D4DL5-150X-AWM/D semi-hermetic piston compressor rack on a steel base frame. Complete with oil reservoir S-9109-CE, oil level system AC&R, pressure safety switches and sight glasses. The compressors have a total displacement of 212,7 m³/h - 50 Hz - 1450 RPM.
\*Why choose for HOS BV? We are not only the largest used refrigeration specialist in Europe, but we also deliver all equipment including an extensive test, warranty and industrial cleaning.
\*Optionally we can also perform a new paint job and arrange the logistics.