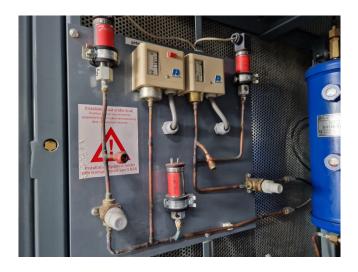

#### Used DWM D4DL5-150X-AWM/D

Used DWM / Copeland D4DL5-150X-AWM/D semi-hermetic piston compressor rack on a steel base frame. Complete with oil reservoir S-9109-CE, oil level system AC&R, pressure safety switches and sight glasses. The compressors have a total displacement of 212,7 m³/h - 50 Hz - 1450 RPM.
\*Why choose for HOS BV? We are not only the largest used refrigeration specialist in Europe, but we also deliver all equipment including an extensive test, warranty and industrial cleaning.
\*Optionally we can also perform a new paint job and arrange the logistics.