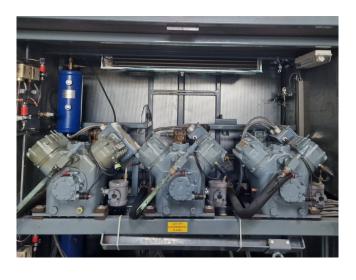

#### Used DWM D4DL5-150X-AWM/D

Used DWM / Copeland D4DL5-150X-AWM/D semi-hermetic piston compressor rack on a steel base frame. Complete with oil reservoir S-9109-CE, oil level system AC&R, pressure safety switches and sight glasses. The compressors have a total displacement of 212,7 m³/h - 50 Hz - 1450 RPM.
\*Why choose for HOS BV? We are not only the largest used refrigeration specialist in Europe, but we also deliver all equipment including an extensive test, warranty and industrial cleaning.
\*Optionally we can also perform a new paint job and arrange the logistics.

## **Specifications**

**Brand** 

| Diana                    | DVVIVI                 |
|--------------------------|------------------------|
| Туре                     | D4DL5-150X-AWM/D       |
| Refrigerant              | Freon                  |
| kW at -20°C/+40°C        | 81,2                   |
| kW at -30°C/+40°C        | 51,1                   |
| kW at -40°C/+40°C        | 29,5                   |
| kW at -45°C/+40°C        | 21,3                   |
| On steel base frame      | /                      |
| Pressure safety switches | ✓                      |
| Hp/Lp/Op                 |                        |
| Oil level system AC&R    | /                      |
| Sight Glass              | /                      |
| m3 / h                   | 212,7                  |
| Remarks                  | SN: 07B 79388 - 2007   |
|                          | SN: 08B 10894 M - 2008 |
|                          | SN: 08B 10895 M - 2008 |
| Package / Rack           | ✓                      |
| Sizes                    | 1800x1210x1060 mm      |
|                          | (LxWxH)                |
| Stock                    | 1                      |
|                          |                        |